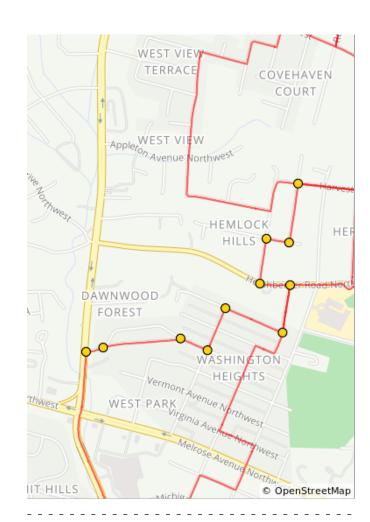

| Dist | Туре | Note                                   |
|------|------|----------------------------------------|
| 8.0  |      | R onto Tennessee Ave NW                |
| 8.1  |      | Slight R onto Tyree Rd NW              |
| 8.3  |      | Slight R onto Tennessee Ave NW         |
| 8.4  |      | L onto Monroe St NW                    |
| 8.5  |      | R onto Wyoming Ave NW                  |
| 8.7  |      | L onto Gilbert Rd NW                   |
| 8.8  |      | L onto Hershberger Rd NW. Use caution. |
| 8.9  |      | R onto Garstland Dr NW                 |
| 9.0  |      | R onto High Acres Rd NW                |
| 9.1  |      | L onto Michael St NW                   |
| 9.2  |      | R onto Harvest Ln NW                   |

1.4 miles. +144/-48 feet

| Dist | Туре | Note                   |
|------|------|------------------------|
| 9.5  |      | L onto Fairhope Rd NW  |
| 9.8  |      | L onto Cove Rd         |
| 10.1 |      | R onto Ranch Rd NW     |
| 10.1 |      | R onto Mattaponi Dr NW |