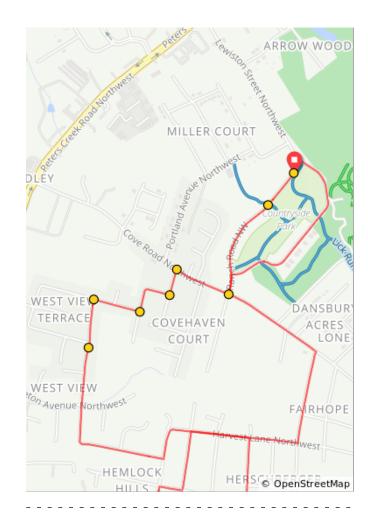

1.0 miles. +38/-40 feet

| Dist | Туре | Note                                                                                    |
|------|------|-----------------------------------------------------------------------------------------|
| Dist | Type | Note                                                                                    |
| 1.5  |      | L onto Garstland Drive<br>Northwest                                                     |
| 1.8  |      | R onto Shamrock Street<br>Northwest                                                     |
| 2.0  |      | L onto Hershberger Road<br>Northwest, VA 101. Use<br>caution as this is a busy<br>road. |
| 2.1  |      | R into Westside Athletic Fields                                                         |
| 2.1  |      | L onto Hershberger Rd NW.<br>Use caution.                                               |
| 2.2  |      | L onto Gilbert Rd NW                                                                    |
| 2.4  |      | R onto Kentucky Ave NW                                                                  |
| 2.5  |      | L onto Van Buren St NW                                                                  |

| Dist | Туре | Note                                                                |
|------|------|---------------------------------------------------------------------|
| 2.7  |      | L onto Virginia Ave NW                                              |
| 2.8  |      | R onto Westside Blvd NW.<br>Use caution, as this is a busy<br>road. |
| 2.9  |      | Continue straight to stay on Westside Blvd NW                       |
| 3.0  |      | R onto Dakota Ave NW                                                |
| 3.1  |      | L onto Van Buren St NW                                              |
| 3.3  |      | R onto Westside Blvd NW.<br>Use caution.                            |
| 3.7  |      | R onto Salem Turnpike<br>Northwest. Use caution.                    |
| 3.8  |      | L onto Old Stevens Road<br>Northwest                                |