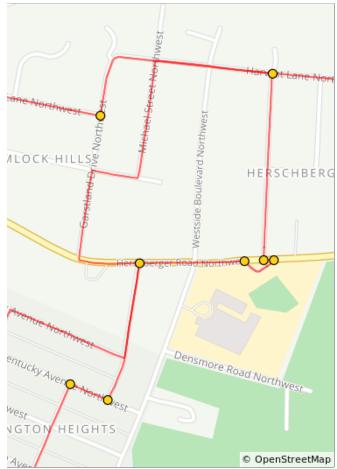

| Dist | Туре | Note                                                                |
|------|------|---------------------------------------------------------------------|
| 2.7  |      | L onto Virginia Ave NW                                              |
| 2.8  |      | R onto Westside Blvd NW.<br>Use caution, as this is a busy<br>road. |
| 2.9  |      | Continue straight to stay on Westside Blvd NW                       |
| 3.0  |      | R onto Dakota Ave NW                                                |
| 3.1  |      | L onto Van Buren St NW                                              |
| 3.3  |      | R onto Westside Blvd NW.<br>Use caution.                            |
| 3.7  |      | R onto Salem Turnpike<br>Northwest. Use caution.                    |
| 3.8  |      | L onto Old Stevens Road<br>Northwest                                |

## 1.3 miles. +37/-110 feet

| Dist | Туре | Note                                                                |
|------|------|---------------------------------------------------------------------|
| 4.2  |      | R onto Troutland Ave NW                                             |
| 4.5  |      | R onto Westside Blvd NW                                             |
| 4.5  |      | Strauss Park is on your L.                                          |
| 4.7  |      | R onto Green Spring Ave<br>NW                                       |
| 5.0  |      | L onto Old Stevens Rd NW                                            |
| 5.1  |      | Use caution: steep descent to Salem Turnpike NW                     |
| 5.4  |      | L onto Salem Turnpike NW.<br>Use caution as this is a busy<br>road. |
| 5.4  |      | Continue straight to stay on Salem Turnpike NW                      |