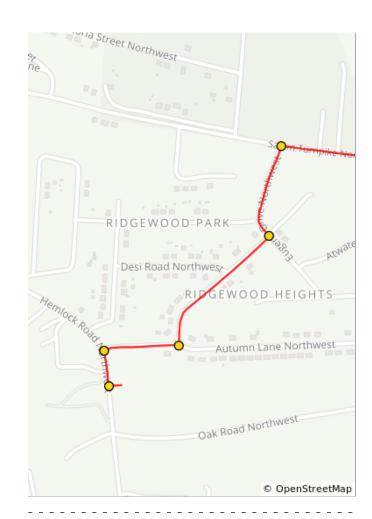

| Dist | Туре | Note                                                                |
|------|------|---------------------------------------------------------------------|
| 5.8  |      | L onto Eugene Dr NW                                                 |
| 6.0  |      | R onto Thrush Dr NW                                                 |
| 6.2  |      | R onto Autumn Ln NW                                                 |
| 6.3  |      | L onto Hemlock Rd NW                                                |
| 6.3  |      | L into Ridgewood Park                                               |
| 6.4  |      | R onto Hemlock Rd NW                                                |
| 6.4  |      | R onto Autumn Ln NW                                                 |
| 6.5  |      | L onto Thrush Dr NW                                                 |
| 6.7  |      | L onto Eugene Dr NW. Use caution - steep descent to Salem Turnpike. |
| 6.8  |      | R onto Salem Turnpike NW.<br>Use caution.                           |

1.4 miles. +146/-144 feet

| Dist | Туре | Note                                     |
|------|------|------------------------------------------|
| 7.2  |      | L onto Peters Creek Rd. Use caution.     |
| 7.9  |      | Continue straight on Peters<br>Creek Rd. |