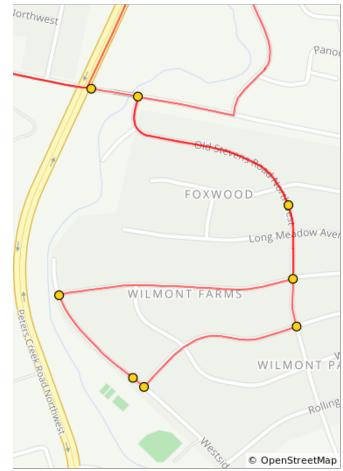

| Dist | Туре | Note                                                                |
|------|------|---------------------------------------------------------------------|
| 2.7  |      | L onto Virginia Ave NW                                              |
| 2.8  |      | R onto Westside Blvd NW.<br>Use caution, as this is a busy<br>road. |
| 2.9  |      | Continue straight to stay on Westside Blvd NW                       |
| 3.0  |      | R onto Dakota Ave NW                                                |
| 3.1  |      | L onto Van Buren St NW                                              |
| 3.3  |      | R onto Westside Blvd NW.<br>Use caution.                            |
| 3.7  |      | R onto Salem Turnpike<br>Northwest. Use caution.                    |
| 3.8  |      | L onto Old Stevens Road<br>Northwest                                |

## 1.3 miles. +37/-110 feet

| Dist | Туре | Note                                                                |
|------|------|---------------------------------------------------------------------|
| 4.2  |      | R onto Troutland Ave NW                                             |
| 4.5  |      | R onto Westside Blvd NW                                             |
| 4.5  |      | Strauss Park is on your L.                                          |
| 4.7  |      | R onto Green Spring Ave<br>NW                                       |
| 5.0  |      | L onto Old Stevens Rd NW                                            |
| 5.1  |      | Use caution: steep descent to Salem Turnpike NW                     |
| 5.4  |      | L onto Salem Turnpike NW.<br>Use caution as this is a busy<br>road. |
| 5.4  |      | Continue straight to stay on Salem Turnpike NW                      |

| Dist | Туре | Note                                                                |
|------|------|---------------------------------------------------------------------|
| 5.8  |      | L onto Eugene Dr NW                                                 |
| 6.0  |      | R onto Thrush Dr NW                                                 |
| 6.2  |      | R onto Autumn Ln NW                                                 |
| 6.3  |      | L onto Hemlock Rd NW                                                |
| 6.3  |      | L into Ridgewood Park                                               |
| 6.4  |      | R onto Hemlock Rd NW                                                |
| 6.4  |      | R onto Autumn Ln NW                                                 |
| 6.5  |      | L onto Thrush Dr NW                                                 |
| 6.7  |      | L onto Eugene Dr NW. Use caution - steep descent to Salem Turnpike. |
| 6.8  |      | R onto Salem Turnpike NW.<br>Use caution.                           |