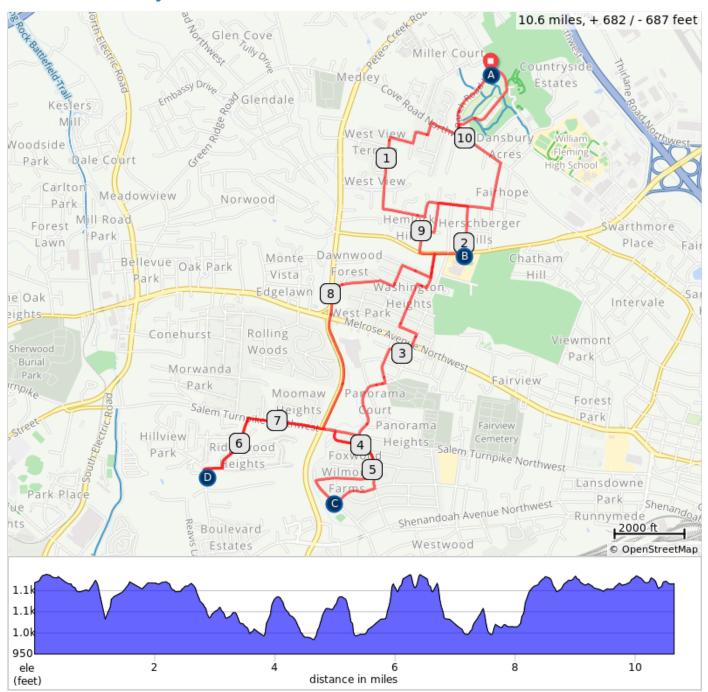

## Roanoke City Parks Tour de West View/Northwest

| Dist | Туре | Note                                     |
|------|------|------------------------------------------|
| 0.0  | •    | Start of route                           |
| 0.1  |      | Head L from parking area on Ranch Rd. NW |
| 0.4  |      | R onto Cove Road<br>Northwest, SR 780    |
| 0.5  |      | L onto Lynnhope Drive<br>Northwest       |
| 0.6  |      | R onto Airview Drive<br>Northwest        |
| 0.7  |      | R onto Quail Drive Northwest             |
| 0.9  |      | L onto Angus Road<br>Northwest           |
| 1.0  |      | Use caution, steep descent.              |

1.0 miles. +38/-40 feet

| Dist | Туре | Note                                                                                    |
|------|------|-----------------------------------------------------------------------------------------|
| Dist | Type | Note                                                                                    |
| 1.5  |      | L onto Garstland Drive<br>Northwest                                                     |
| 1.8  |      | R onto Shamrock Street<br>Northwest                                                     |
| 2.0  |      | L onto Hershberger Road<br>Northwest, VA 101. Use<br>caution as this is a busy<br>road. |
| 2.1  |      | R into Westside Athletic Fields                                                         |
| 2.1  |      | L onto Hershberger Rd NW.<br>Use caution.                                               |
| 2.2  |      | L onto Gilbert Rd NW                                                                    |
| 2.4  |      | R onto Kentucky Ave NW                                                                  |
| 2.5  |      | L onto Van Buren St NW                                                                  |